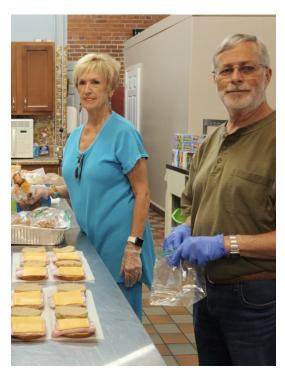

## **Kingsport Lions Club**

Another Service day as Kingsport Lions Club members assist in packing 150 lunches for The Shades of Grace Methodist Church. Shades of Grace opened their doors approximately 9

years ago. Their mission has expanded and continues to grow and provide many needed services. The Kingsport Lions Club is pleased to provide lunches as one of Lions International hunger initiatives.

Members shown above are PDG Bill Moore and Lion Kathy Moore with Lion Don Abernathy (green shirt). Members below left are PDG Bill and Kathy Moore and below right are Kathy Moore and Don Abernathy.