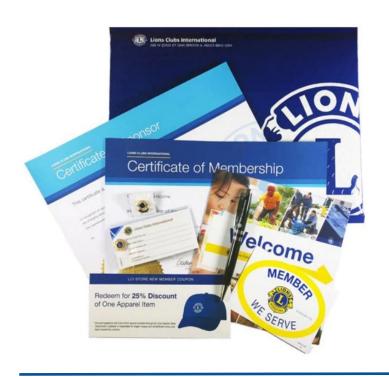

## Time to reorder your new member kits for the 2023-2024 Lions Year

Each new Int'l. President signs all new Member Kits and certificates

# **Order Membership Applications also** (Due to Lions Int'l dues increase they changed) www.memberservicecenter@lionsclubs.org