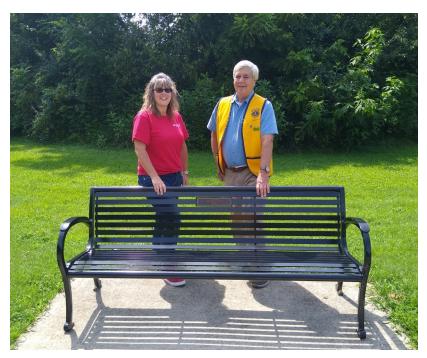

## **West Knox Lions Club**

The West Knox Lions Club recently donated two park benches to Knox County. Lion Mike McDonough of the West Knox Lions Club is pictured at Plumb Creek Park with Suzanne Norris, Knox County Parks and Recreation Director of Finance and Administration.

The second park bench is located at The Point at Concord Park.