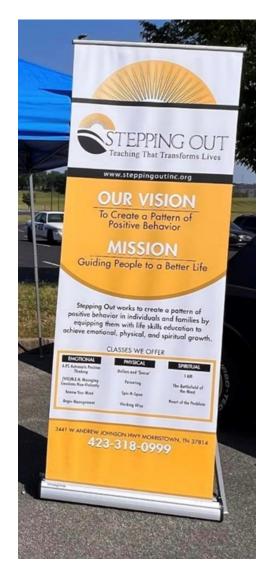

## **Morristown Hamblen Lions Club**

On July 31, 2015, Lion Butch Grooms lost his battle with cancer. In 2018, his widow, Lion Lisa Groom began the Butch Grooms Memorial Cruise In in his memory. On June 3, 2023, it was again held at Walter's State Community College, with one of the major sponsors being the Morristown Hamblen Lion Club. Over \$4,000 was raised for Stepping Out Inc., an organization that is very dear to the heart of Lion Lisa. There were all types of vehicles present, including the Morristown First Fire truck, and Lion Butch's beloved Junebug, which is a restored 1964 Chevrolet Impala as well as his 1985 Chevy Monte Carlo.