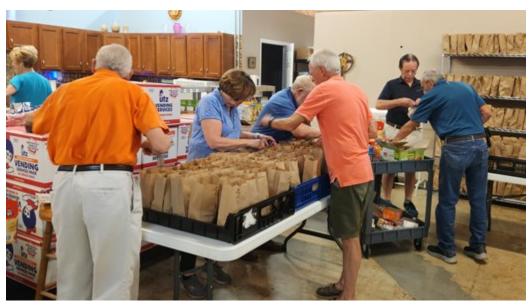

## **Kingsport Lions Club**

Another Service day as Kingsport Lions Club members assist in packing 150 lunches for The Shades of Grace Methodist Church. Shades of Grace opened their doors approximately 9

years ago. Their mission has expanded and continues to grow and provide many needed services. The Kingsport Lions Club is pleased to provide lunches as one of Lions International hunger initiatives.

Members shown above are PDG Bill Moore and Lion Kathy Moore with Lion Don Abernathy (green shirt). Members below left are PDG Bill and Kathy Moore and below right are Kathy Moore and Don Abernathy.