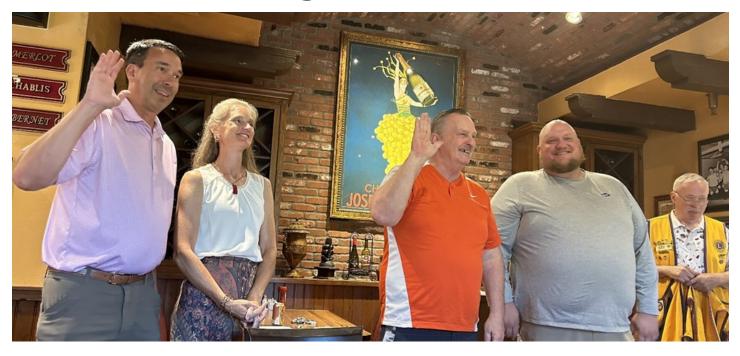

## **Farragut Lions Club**

Michael Bittle (left) Tyler Hunsaker (right) were inducted into the Farragut Lions Club. Welcome new Lions

## **Tellico Village Lions Club**

Tellico Village Lions Mark Williams and Chris Garner, left and right, respectively, welcome new member Michael Elkins.