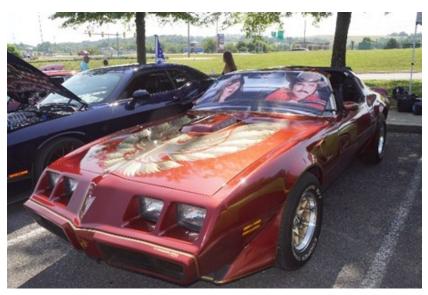

## **Morristown Hamblen Lions Club**

On July 31, 2015, Lion Butch Grooms lost his battle with cancer. In 2018, his widow, Lion Lisa Groom began the Butch Grooms Memorial Cruise In in his memory. On June 3, 2023, it was again held at Walter's State Community College, with one of the major sponsors being the Morristown Hamblen Lion Club. Over \$4,000 was raised for Stepping Out Inc., an organization that is very dear to the heart of Lion Lisa. There were all types of vehicles present, including the Morristown First Fire truck, and Lion Butch's beloved Junebug, which is a restored 1964 Chevrolet Impala as well as his 1985 Chevy Monte Carlo.