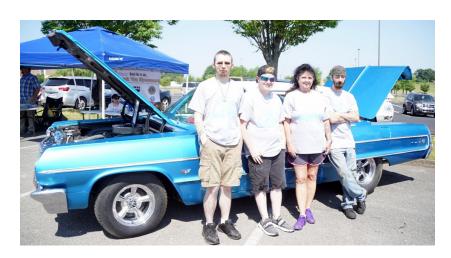

## **Morristown Hamblen Lions Club**

On July 31, 2015, Lion Butch Grooms lost his battle with cancer. In 2018, his widow, Lion Lisa Groom began the Butch Grooms Memorial Cruise In in his memory. On June 3, 2023, it was again held at Walter's State Community College, with one of the major sponsors being the Morristown Hamblen Lion Club. Over \$4,000 was raised for Stepping Out Inc., an organization that is very dear to the heart of Lion Lisa. There were all types of vehicles present, including the Morristown First Fire truck, and Lion Butch's beloved Junebug, which is a restored 1964 Chevrolet Impala as well as his 1985 Chevy Monte Carlo.