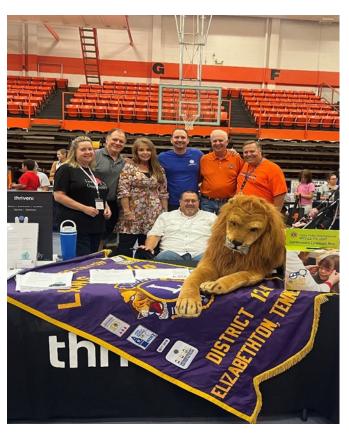

## **Kingsport Lions Club**

Another Service day as Kingsport Lions Club members assist in packing 150 lunches for The Shades of Grace Methodist Church. Shades of Grace opened their doors approximately 9

years ago. Their mission has expanded and continues to grow and provide many needed services. The Kingsport Lions Club is pleased to provide lunches as one of Lions International hunger initiatives.

Members shown above are PDG Bill Moore and Lion Kathy Moore with Lion Don Abernathy (green shirt). Members below left are PDG Bill and Kathy Moore and below right are Kathy Moore and Don Abernathy.