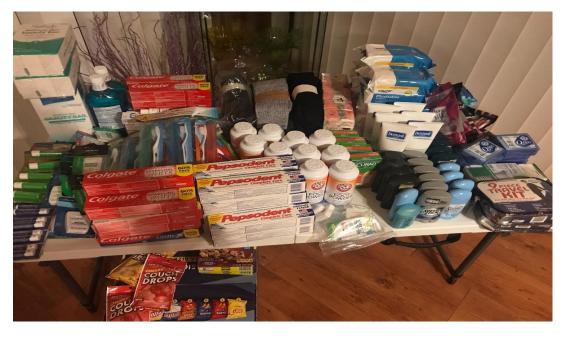

## DISTRICT 12N LIONS CLUBS DONATE ITEMS TO SUPPORT OUR TROOPS AT THE

Here are the totals of items from the convention for our soldiers:

| Number | Item                | Number | Item                  |
|--------|---------------------|--------|-----------------------|
| 37     | Toothpaste          | 2      | Travel Packs          |
| 3      | Boxes of Snacks     | 4      | <b>Boxes Bandaids</b> |
| 3      | Bags of Cough Drops | 14     | <b>Boxes Q-Tips</b>   |
| 24     | Bars Soap           | 10     | Foot Powder           |
| 46     | Toothbrushes        | 2      | Mouthwash             |
| 28     | Pairs Socks         | 23     | Lip Balm              |
| 14     | Wipes               | 6      | <b>Bottles Lotion</b> |
| 21     | Deoderant           | 18     | Dental Floss          |
| 11     | Razor Packs         | 30     | Tissue Packs          |

Thank you to all of District 12 N for participating. We will continue to collect items as well as Christmas Cards to be sent to Virginia to be dispersed to our troops. Keep up the good work!