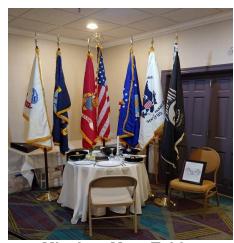

https://www.flickr.com/photos/kenmoffett/sets/72157718915465876/

Missing Man Table

DG Millie Burke, presiding