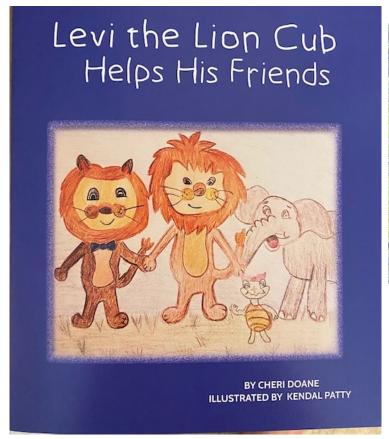

#### **Levi the Lion Cub Helps His Friends**

"Levi the Lion Cub Helps His Friends" was written by Lion Club member and preschool teacher Cheri Doane. It was illustrated by Kendal Patty, a high school senior who has volunteered with some Lion Club projects. Cheri wanted to help teach children about how to volunteer and help others have a happy heart through the book. Books are \$12.00 and the proceeds go to the East Tennessee Lions Eye Bank and the Lions Club International Foundation. You can purchase a book at the Southern Market, Smart Toys and Books, Burrville Antiques in Clinton TN and the gift shop at UT Medical Center in Knoxville. You can also email <a href="mailto:cgdoane@gmail.com">cgdoane@gmail.com</a> or <a href="mailto:tealvioletpublishing@gmail.com">tealvioletpublishing@gmail.com</a> to purchase a book.