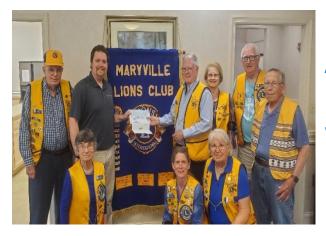

#### MARYVILLE LIONS CHECK PRESENTATION

At their club meeting on June 1<sup>st</sup>, District 12N Treasurer Chuck Bailey presented a \$201,248.95 check to Will Hubbs of Parks & Rec to build Phase 1 of the Blount Inclusive Playground at John Sevier Park.

In 2018 the Maryville Lions Club partnered with the Maryville-Alcoa-Blount County Parks and Rec Commission and the Ark of the Great Smoky Mountains to build an All-Inclusive Playground at John Sevier Park.

The Maryville Lions applied for and received an LCIF Matching Grant of \$100,000. The Farragut and Knoxville Tri-County Lions Clubs were also named in the grant application. After two years of fundraising, the matching funds were obtained through donations from East TN Lions Eye Bank, Arconic, West Chevrolet, and Atmos Energy along with a few smaller donations.

Phase 1 will be the largest All-Inclusive playground in Blount County. This playground is geared toward the 5-12 year-old group. Phase 2 fundraising is underway to incorporate a playground for the 0-5 year-old group. The plan for Phase 2 is to also provide fencing and more sun shades. **The Grand Opening for Phase 1 is expected in the late June timeframe!** 