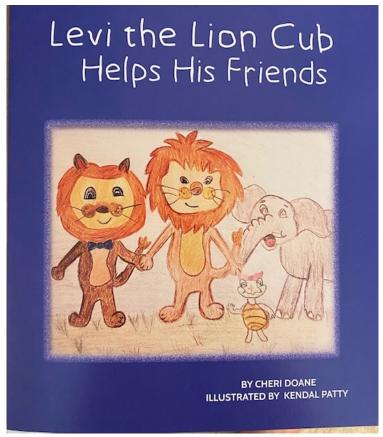

#### **Levi the Lion Cub Helps His Friends**

"Levi the Lion Cub Helps His Friends" was written by Lion Club member and preschool teacher Cheri Doane. It was illustrated by Kendal Patty, a high school senior who has volunteered with some Lion Club projects. Cheri wanted to help teach children about how to volunteer and help others have a happy heart through the book. Books are \$12.00 and the proceeds go to the East Tennessee Lions Eye Bank and the Lions Club International Foundation. You can purchase a book at the Southern Market, Smart Toys and Books, Burrville Antiques in Clinton TN and the gift shop at UT Medical Center in Knoxville. You can also email <a href="mailto:cgdoane@gmail.com">cgdoane@gmail.com</a> or <a href="mailto:tealvioletpublishing@gmail.com">tealvioletpublishing@gmail.com</a> to purchase a book.