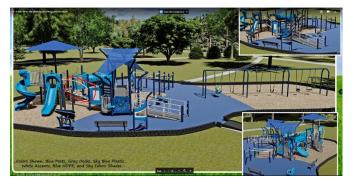

#### MARYVILLE LIONS CHECK PRESENTATION

At their club meeting on June 1<sup>st</sup>, District 12N Treasurer Chuck Bailey presented a \$201,248.95 check to Will Hubbs of Parks & Rec to build Phase 1 of the Blount Inclusive Playground at John Sevier Park.

In 2018 the Maryville Lions Club partnered with the Maryville-Alcoa-Blount County Parks and Rec Commission and the Ark of the Great Smoky Mountains to build an All-Inclusive Playground at John Sevier Park.

The Maryville Lions applied for and received an LCIF Matching Grant of \$100,000. The Farragut and Knoxville Tri-County Lions Clubs were also named in the grant application. After two years of fundraising, the matching funds were obtained through donations from East TN Lions Eye Bank, Arconic, West Chevrolet, and Atmos Energy along with a few smaller donations.

Phase 1 will be the largest All-Inclusive playground in Blount County. This playground is geared toward the 5-12 year-old group. Phase 2 fundraising is underway to incorporate a playground for the 0-5 year-old group. The plan for Phase 2 is to also provide fencing and more sun shades. **The Grand Opening for Phase 1 is expected in the late June timeframe!** 