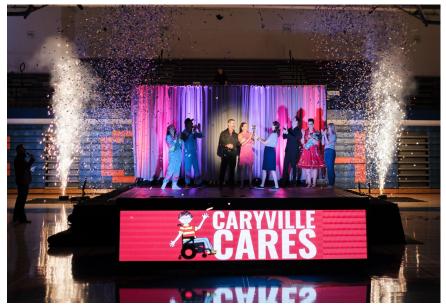

# CARYVILLE CARES DANCING WITH THE STARS

The Caryville Cares Leo-Lions Club, North America's first and only Leo-Lion Club, recently held their most attended event yet. The event, a local "Dancing with the Stars", sold more than 800 tickets. Nine teams went head-to-head in the competition that featured local business and community leaders showing off their best dance moves. The winners for the night were decided by who raised the most money, using a text-to-give platform that let the Lions Club monitor donations in real time. By the end of the night, more than \$35,000 was raised. The club is directing 100% of the funds raised to their signature project - a million dollar inclusive playground that will be the first of its kind in the community.

**Caryville Cares Dancing with the Stars cont.** 