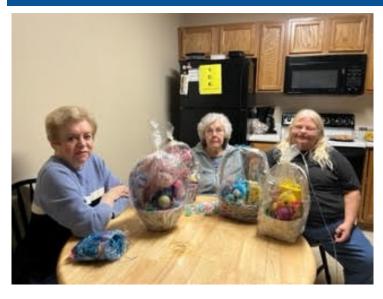

#### **KNOXVILLE DIVERSIFIED**

The Knoxville Diversified Lions Club members gathered on March 12<sup>th</sup> to organize the items for their Easter project and fundraiser. Members filled plastic Easter eggs with various candy items and included them with other items in Easter gift bags for children.

The bags will be given to children who visit Community Links Thrift Store beginning March 18<sup>th</sup>. In addition, club members filled Easter baskets that will be sold as a fundraising activity for our club.

Both projects were headed up by Lions Penny McCord and Mary Simpson. Lions Emma Cosigua and Pat Wininger lent a hand to join in the afternoon's fun.