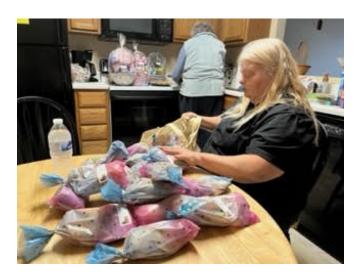

#### **KNOXVILLE DIVERSIFIED**

The Knoxville Diversified Lions Club members gathered on March 12<sup>th</sup> to organize the items for their Easter project and fundraiser. Members filled plastic Easter eggs with various candy items and included them with other items in Easter gift bags for children.

The bags will be given to children who visit Community Links Thrift Store beginning March 18<sup>th</sup>. In addition, club members filled Easter baskets that will be sold as a fundraising activity for our club.

Both projects were headed up by Lions Penny McCord and Mary Simpson. Lions Emma Cosigua and Pat Wininger lent a hand to join in the afternoon's fun.