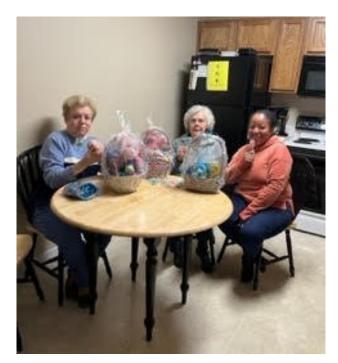

#### **KNOXVILLE DIVERSIFIED**

The Knoxville Diversified Lions Club members gathered on March 12<sup>th</sup> to organize the items for their Easter project and fundraiser. Members filled plastic Easter eggs with various candy items and included them with other items in Easter gift bags for children.

The bags will be given to children who visit Community Links Thrift Store beginning March 18<sup>th</sup>. In addition, club members filled Easter baskets that will be sold as a fundraising activity for our club.

Both projects were headed up by Lions Penny McCord and Mary Simpson. Lions Emma Cosigua and Pat Wininger lent a hand to join in the afternoon's fun.